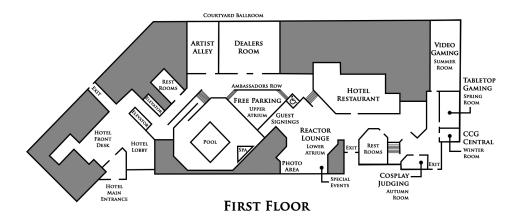

#### AMBASSADORS ROW COURTYARD BALLROOM HALLWAY

Come and say hello to visiting conventions at the Ambassador Row. Here you can learn about other conventions going on in the area. Stop on by and meet people from Daisho Con, 2D Con, Gamer's Rhapsody, Fargo/Core Con, and PokéCon. Ambassadors Row is located in the hallway outside Artist Alley and the Dealers Room.

#### THE REACTOR LOUNGE LOWER ATRIUM

During the main hours of the convention, this is the best place to hang out! Bring games, art supplies, the new comics you just bought in the Dealers Room - there's plenty of table space to go around.

The Reactor Lounge is where you'll find the **Photoshoot Area**. Check the schedule to see when the various photoshoots are. If there isn't a scheduled shoot going on, the photo area is open for anyone to use. The Lounge also serves as a meeting place for certain special events, such as the **Scavenger Hunt** and nightly **Werewolf Games**. The Guest of Honor **Autograph Sessions** will be in this area as well. Keep an eye on the signs to make sure you're in the right place!

#### DEALERS ROOM & ARTIST ALLEY COURTYARD BALLROOM

## VIDEO GAMING

#### TABLETOP GAMING Main: Spring Room CCG Central: Winter Room

Video Gaming stamp

Friday: 12 PM - 12 AM Saturday: 10 AM - 12 AM Sunday: 10 AM - 3 PM

Hello and welcome to tabletop gaming! Enjoy our scheduled events as well as our library of games. Our experienced staff will help ensure you can try out those games that you have heard of but may not have had a chance to play. We also have a special team of people helping to run Magic the Gathering events that encompasses a variety of formats.