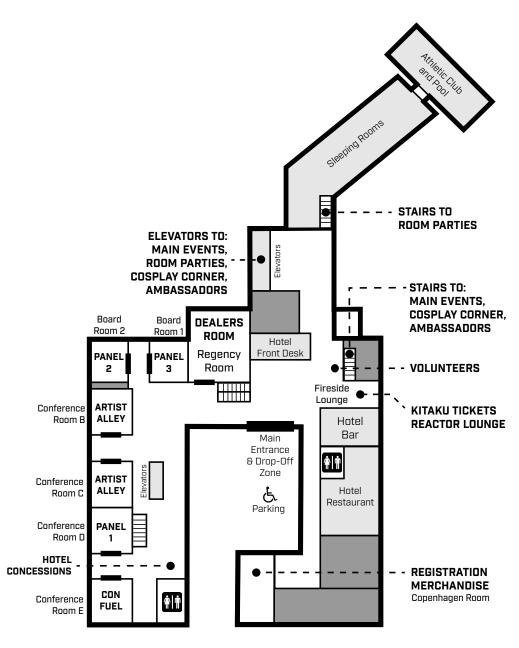

# PARKING

The Crowne Plaza has a surface lot and a two-story parking ramp on the hotel property, along with the athletic club parking area which is also available for us to use. The Crowne has also obtained permission from the city of Plymouth for attendees to park on Xenium Lane, between Campus Drive and 34th Avenue on the west side of the road.

## REGISTRATION COPENHAGEN

Friday: 9 AM - 8 PM Saturday: 9 AM - 8 PM Sunday: 9 AM - 4:30 PM

**BADGE PICK-UP:** Identification is required to pick up a pre-registered membership badge. You may not pick up anyone's badge but your own.

## OPERATIONS STUDIO 9

Friday: 9 AM - 2:30 AM Saturday: 9 AM - 2:30 AM Sunday: 9 AM - 5 PM

Lost something? Got a question? Need help from staff? Operations is the convention's main office for general information, after-hours badge pickup, and the burgeoning Lost & Found. As you're wandering the halls, you can always get help and information from our Safety team, staff members in Anime Fusion lab coats, or the convention emergency hotline.

VOLUNTEERS FIRESIDE LOUNGE

Friday: 2 PM - 10 PM Saturday: 12 PM - 10 PM Sunday: 11 AM - 3 PM

Interested in helping out? Want to get some behind-the-scenes convention experience? As a volunteer, you help make our convention possible, and you can receive rewards for your time and effort. Volunteers often check badges to keep our convention secure, serve food to the other attendees in Con Fuel, and help out in other areas where they are needed. Plus, any volunteer who exceeds 12 hours will earn a free badge to the following year's convention!

## DEALERS ROOM REGENCY ROOM

Friday: 2:30 PM - 7 PM Saturday: 10:30 AM - 6 PM Sunday: 10:30 AM - 4 PM Sponsors may enter the vendor hall 30 minutes early each day.

In the Dealers Room, you'll find a full range of merchandise to suit any fandom. From games to collectible figures, it's all here!

## ARTIST ALLEY CONFERENCE ROOMS B & C

Friday: 2:30 PM - 7 PM Saturday: 10:30 AM - 6 PM Sunday: 10:30 AM - 4 PM Sponsors may enter the Artist Alley 30 minutes early each day.

Looking for a handmade product, a fanart print or button, or maybe a cute new plushie? Head over to Conference Rooms B and C on the main floor to visit our awesome, local artists! They make a wide variety of products from prints to cosplay pieces. Come support local artists and get something unique at the same time!

### HALLWAY TABLES:

Dapper Raptor Studios Craft Quest Lumiscuro Scout Bennett EGreywood Art Bird + Egg Mel Shardae

Friday: 10AM-7PM Saturday: 10AM-6PM Sunday: 10AM-4:30PM

Looking for a fun way to commemorate your time at Anime Fusion? Look no further than our Merchandise department! Located right next to Registration, you can pick up some cool Anime Fusion-themed souvenirs like t-shirts, buttons, lanyards, and more! Special music-themed items for this year!

## KITAKU MAID & BUTLER CAFE STUDIO 2

Kitaku Maid & Butler Cafe is excited to serve you again at Anime Fusion! Join the maids and butlers for yummy snacks, cute dances, and fun for people of all ages and interests!