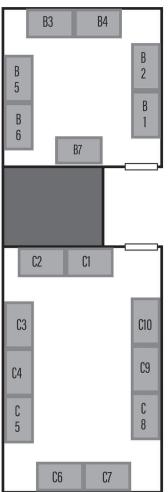

## ARTIST ALLEY CONFERENCE ROOMS B & C

Friday: 2:30 PM - 7 PM Saturday: 10:30 AM - 6 PM Sunday: 10:30 AM - 4 PM Sponsors may enter the Artist Alley 30 minutes early each day.

Looking for a handmade product, a fanart print or button, or maybe a cute new plushie? Head over to Conference Rooms B and C on the main floor to visit our awesome, local artists! They make a wide variety of products from prints to cosplay pieces. Come support local artists and get something unique at the same time!

# 2023 ARTISTS

- B1:
   MevrouwRoze Studios

   B2:
   tauruslovestaurus

   B3:
   BluuuoArt
- B4: Toast Studios and
  - Peppered Olive Designs
- B5: Ouji Studio
- B6: Love Rainie
- B7: DeckItOut
- C1: Nakama Nerd-Op
- C2: Wolf Dynasty Studios
- C3: Fried Unicorn Studio
- C4: KnotJustaCrocheter
- C5: The Art of C.K.
- C6: Squishy Citrus Studio
- C7: Enrique Draws
- C8: Lemon Penguin
- C9: Black Brook Oddities
- C10: Rude Katana LLC