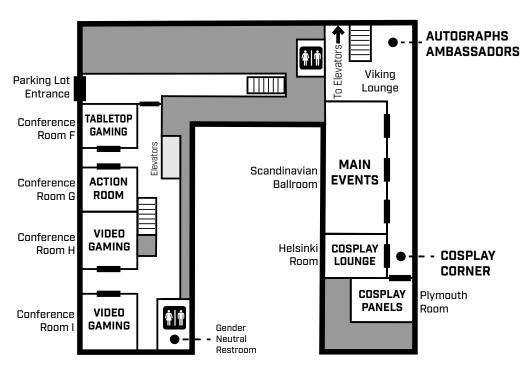

### AMBASSADOR ROW VIKING LOUNGE

Like going to anime conventions? Want to learn about other events in the area? If you answered yes, head over to the Ambassador Row just outside of Main Events to visit with representatives from other local conventions and groups. Some will even have merchandise and registrations available to purchase.

# **AUTOGRAPH SESSIONS**

Greg Ayres will be signing autographs in the Viking Lounge on Saturday from 12pm-1pm.

Kazha will be signing autographs in the Viking Lounge after each of their concerts.

### GENERAL GUIDELINES:

All participants are required to sign-up or check-in at the Cosplay Lounge (Helsinki Room) on Friday, attend the stage orientation meeting on Saturday morning (Helsinki Room), and attend the Cosplay Contest show that evening. You will be notified of specific times on Friday for Greenroom and Craftsmanship Judging (if applicable).

Any sign-ups for the contest on-site at Anime Fusion will be at the Cosplay Lounge (Helsinki Room). Sign-ups will be open on Friday until all reserved spots are filled. We have a maximum of 40 spots this year. At-con sign-up will not be available Saturday.

### CRAFTSMANSHIP:

If you choose to participate in craftsmanship judging, you will select a time at sign-in on Friday in the Cosplay Lounge (Helsinki Room)

At least 80% of the costume must be made by the participant or, if you are modeling a costume you did not make, the creator must be present during your judging.

### MISCELLANEOUS:

Exceptions to previously-stated rules can be made at the sole discretion of Cosplay Contest Coordinators. These exceptions are not guaranteed.

All questions regarding exceptions must be made by Friday at the Cosplay Lounge (Helsinki Room). Any rule infringement can and will result in disciplinary action by the Cosplay staff. The Cosplay staff reserves the right to remove any participants based on conduct, safety, or any other reason deemed sufficient. A full version of these guidelines is located on the Anime Fusion website.

### GNOME GAMES TABLETOP GAMING CONFERENCE ROOM F

### Friday: 2 PM - 12 AM Saturday: 10 AM - 12 AM Sunday: 10 AM - 3 PM

Gnome Games brings the finest in tabletop fun and games to Anime Fusion. There's a full schedule of tabletop events, a huge game library available for guests to play all weekend long, and literally tons of board and card games to purchase so you can take a little bit of Anime Fusion fun home to enjoy again! Bring your Magic, Pokemon, and Yu-Gi-Oh cards and let's play! Stop in and play with the Gnomes in Conference Room F on the Lower Level.

### VIDEO GAMING CONFERENCE ROOM I

Friday & Saturday: 10 AM - 1 AM Sunday: 10 AM - 5 PM

Chomping bits and smashing pixels! We've got your video gaming needs covered. No tricks! We treat you to all the gaming time you'd like! Just make sure to occasionally eat, sleep (somewhere else), and keep yourself clean! Come check out our arcade cabinets, or duke it out with your friends over a game of Smash Bros.! Retro more your style? We will have games for NES, SNES, Genesis, N64, and more! Come play!

### BLACK SHEEP MN CONFERENCE ROOM H

This year, our competitive tournaments will be a set of awesome retro fighters courtesy of Black Sheep Gaming - Minnesota!

Friday: Vampire Savior – 5PM TMNT X Justice Turbo - 7PM Saturday: Street Fighter III: 3rd Strike - 2PM Bust a move 4 - 5PM

# AMTGARD ACTION ROOM

Friday: 4 PM - 10 PM Saturday: 11 AM - 8 PM Sunday: 11 AM - 4 PM

Have some fun with foam in our boffer room, hosted by Twin Cities Amtgard! Interested in fast-paced medieval combat? In Amtgard, you can use safe boffer replicas to take the field in everything from one on one tournaments to large wars. Amtgard is a world-wide organization dedicated to medieval and fantasy combat sports and recreation. They use padded weapons, fantasy and authentic clothing, and imagination to immerse players in a world of heroic combat, quests, crafts, and more.

## COSPLAY LOUNGE HELSINKI ROOM

You enjoyed it so much that our Cosplay Lounge is now a permanent fixture in our Cosplay Corner! Stop by during operating hours to adjust your costume, do some quick repairs, or just take a load off away from crowds to hang out in a chill space. The Lounge offers table seating, a cosplay first aid station, a small photo area with backdrops, and the ever-helpful Cosplay Staff! Cosplay contest sign up/registration also happens in this space for those participating or interested in the contest.