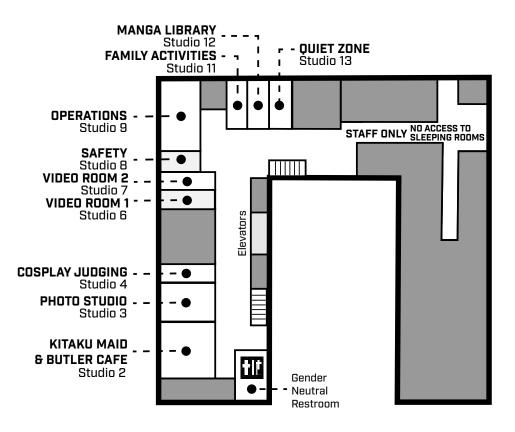

## OPERATIONS STUDIO 9

Friday: 9 AM - 2:30 AM Saturday: 9 AM - 2:30 AM Sunday: 9 AM - 5 PM

Lost something? Got a question? Need help from staff? Operations is the convention's main office for general information, after-hours badge pickup, and the burgeoning Lost & Found. As you're wandering the halls, you can always get help and information from our Safety team, staff members in Anime Fusion lab coats, or the convention emergency hotline.

## FAMILY ACTIVITY ROOM STUDIO 11

Here with your family, or maybe you just like to color? Anime Fusion is happy to provide a fun place for parents and kids of all ages to take a break and hang out in our Family Activity Room! One of our goals is to bring families together via anime; so come on over for a family-friendly room featuring small crafting activities, anime coloring sheets, and more!

## QUIET ZONE STUDIO 13

Sometimes the hustle and bustle of convention life can be too much, and you need a nice quiet space to relax. Anime Fusion has a dedicated low-sensory quiet room that is close to the rest of the convention, but separate from all the action, for you to utilize whenever you may need it. We provide fidget toys, comfortable seating, and soft low-level lighting to help you relax. If for whatever reason you need someone to assist you, feel free to grab one of our staff members in the lab coats or with a staff badge. Safety members too!

## MANGA LIBRARY STUDIO 12

There's nothing like curling up with a good book. Anime Fusion is proud to bring you its very own manga library! Rediscover an old favorite or check out something new in this comfy reading nook. We are also accepting donations of your used manga to help build up our collection. Ask a staff member how you can help make a difference!

## KITAKU MAID & BUTLER CAFE STUDIO 2

Kitaku Maid & Butler Cafe is excited to serve you again at Anime Fusion! Join the maids and butlers for yummy snacks, cute dances, and fun for people of all ages and interests!

# PHOTO STUDIO FEAT. COSPLAY CAMEOS

Friday: 2:30 PM - 7 PM Saturday: 10:30 AM - 5 PM Sunday: 10:30 AM - 4 PM

Have you ever wanted your cosplay shown on the next level? Stop in to the Cosplay Cameos photo booth to get your FREE basic photo (white background), or if you want to power up to 9000, a commissioned photo with a photoshopped background appropriate to your cosplay character. Put you and your cosplay into the anime or show it comes from, and make yourself part of the story!

## COSPLAY LOUNGE HELSINKI ROOM

You enjoyed it so much that our Cosplay Lounge is now a permanent fixture in our Cosplay Corner! Stop by during operating hours to adjust your costume, do some quick repairs, or just take a load off away from crowds to hang out in a chill space. The Lounge offers table seating, a cosplay first aid station, a small photo area with backdrops, and the ever-helpful Cosplay Staff! Cosplay contest sign up/registration also happens in this space for those participating or interested in the contest.